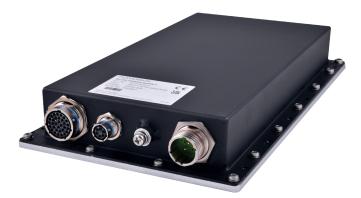

## **POWERBOX ECDA Series**

- → IP65 enclosure
- → Conduction cooling
- → MIL Spec connectors
- → Ready for rough applications

- $\rightarrow$  Ruggedized mechanical design
- $\rightarrow$  Wide operating temperature with conduction cooling (-40 to +75°C)
- $\rightarrow$  Universal input 85 to 305VAC
- $\rightarrow\,$  EMC according to MIL-STD-461 CE102, RE102
- $\rightarrow$  Vibration according to MIL-STD-810H
- → Meet MIL-STD-1399-300
- $\rightarrow\,$  Four versions from 500W to 1000W and two single output voltage 12 and 28VDC
- → Dimensions: 204 x 326 x 50.8 (8.03 x 12.83 x 2 inches)
- $\rightarrow$  Complies with 62368-1 standard and, CE and UKCA.
- → Designed by POWERBOX (A Cosel Group Company) / Made in Sweden