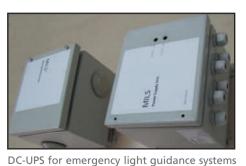

#### REFERENCE PRODUCTS

DC-UPS EN60945 marine approved for VDR (black box) systems at large ships.

AC/DC unit for feeding of shop-lifting alarm.

A standard AC/DC converter in a customized mechanics .