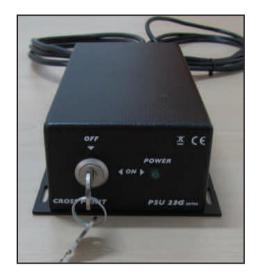

#### REFERENCE PRODUCTS

DC-UPS EN60945 marine approved for VDR (black box) systems at large ships.

AC/DC unit for feeding of shop-lifting alarm.

A standard AC/DC converter in a customized mechanics .