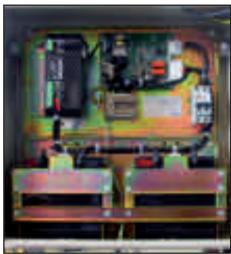

#### REFERENCE PRODUCTS

DC-UPS EN60945 marine approved for VDR (black box) systems at large ships.

AC/DC unit for feeding of shop-lifting alarm.

A standard AC/DC converter in a customized mechanics .