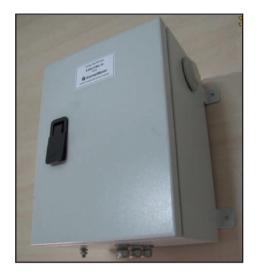

#### REFERENCE PRODUCTS

DC-UPS EN60945 marine approved for VDR (black box) systems at large ships.

AC/DC unit for feeding of shop-lifting alarm.

A standard AC/DC converter in a customized mechanics .